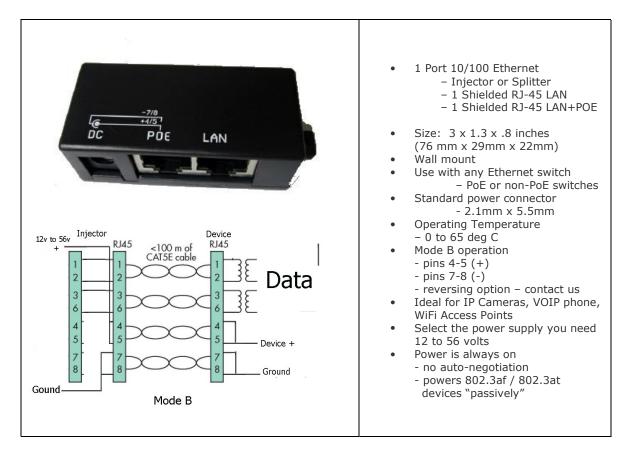

## KRE-POEJ-1M Injector / Splitter for any PoE device

## 10/100 fast Ethernet, use as PoE injector or PoE Splitter. External power supply, not included, from 12v to 56v, up to 30 watts.

Please see also our 4, 6 and 12 port gigabit injectors, our 10/100 injectors, switches and PoE Tester

| Device Spec               | Mode B - DC Input<br>RJ45 pins 45+ 78- | Note                                 |
|---------------------------|----------------------------------------|--------------------------------------|
| 802.3at                   | 56 Volts                               | for up to 30 watts per port          |
| 802.3af or<br>``12v, PoE″ | 48 volts or none                       | for up to 25 watts per port          |
| Passive 24v               | 24 volts                               | Mikrotik, UBNT,<br>OpenMesh, Tranzeo |