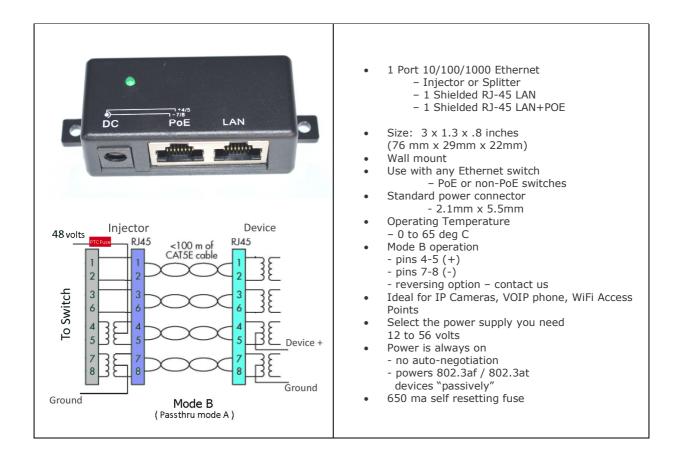

## KRE-POEJ-1G Injector / Splitter for any PoE device

10/100/1000 gigabit Ethernet, use as PoE injector or PoE Splitter. External power supply, not included, from 12v to 56v, up to 30 watts.

## Please see also our 4, 6 and 12 port Gigabit injectors, our 10/100 injectors, switches and PoE Tester

| Device Spec              | Mode B - DC Input<br>RJ45 pins 45+ 78- | Note                                 |
|--------------------------|----------------------------------------|--------------------------------------|
| 802.3af or<br>"12v, PoE" | 48 volts or none                       | for up to 25 watts per port          |
| Passive 24v              | 24 volts                               | Mikrotik, UBNT,<br>OpenMesh, Tranzeo |